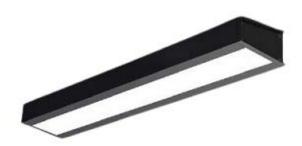

#### Description

Extruded Wall bracket with direct and indirect lighting. This sleek over bed wall mounted fixture offers flexibility with various lengths & wattages to suit your requirements.

Material Extruded aluminium profile

Base Cast aluminium

Finish (X) 1 = White /2 = Silver or 3 = Black

(Other colour options upon request)

**Dimensions (mm)** Nominal: 1200 (L) x 100 (W) x 65 (H)