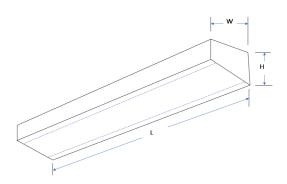

Material Extruded aluminium profile

Base Cast aluminium

Finish (X) 1 = White /2 = Silver or 3 = Black

(Other colour options upon request)

**Dimensions (mm)** Nominal: 1200 (L) x 100 (W) x 65 (H)